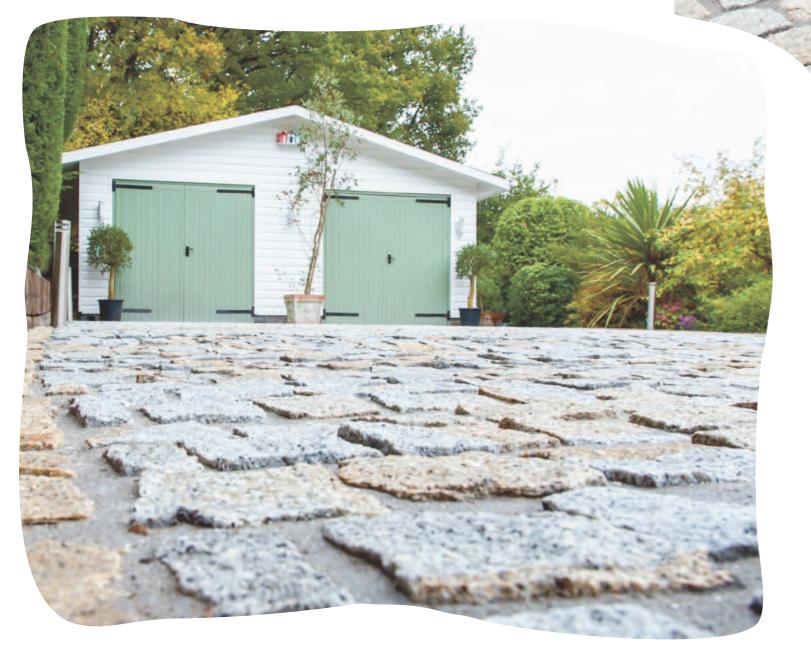

Granite is a wear-resistant and hard-working stone that has been used for hundreds and hundreds of years to create roads, paths, trails and driveways. You can use it to create design elements within your garden, an appealing edging to your drive, or just for a simple path or wall.

Granite will create head-turning external paving that will retain its good looks for years and, due to natural variations, add real character. Granite is both affordable and durable, and will create an impressive finish that just cannot be matched if you choose lower-grade products.