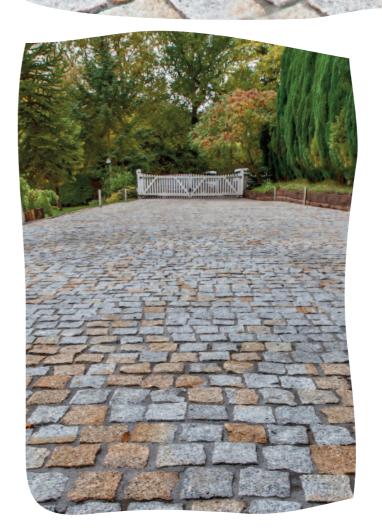

Granite is a wear-resistant and hard-working stone that has been used for hundreds and hundreds of years to create roads, paths, trails and driveways. You can use it to create design elements within your garden, an appealing edging to your drive, or just for a simple path or wall.

Granite will create head-turning external paving that will retain its good looks for years and, due to natural variations, add real character. Granite is both affordable and durable, and will create an impressive finish that just cannot be matched if you choose lower-grade products.